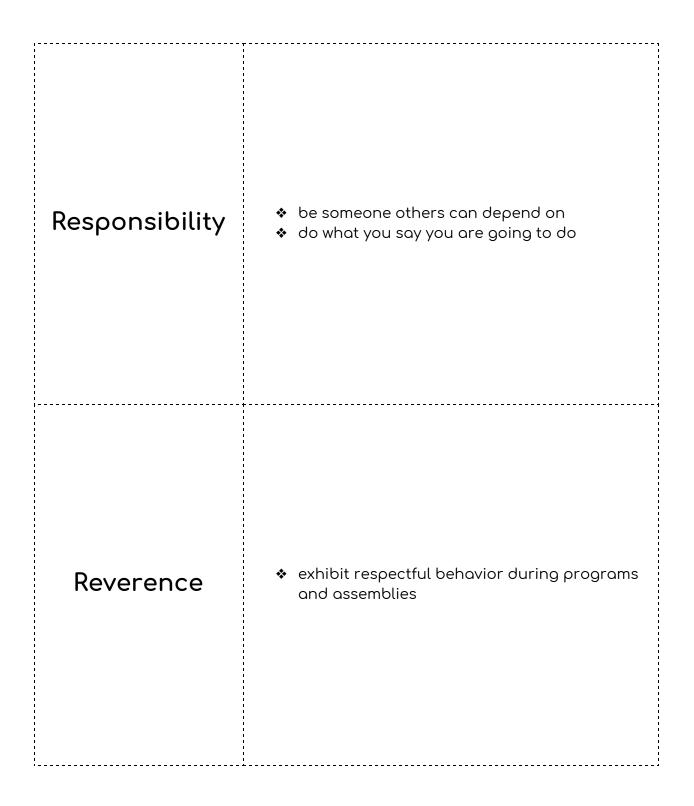

| Perseverance | <ul> <li>don't give up because something is difficult</li> <li>complete assignments and projects</li> <li>be willing to practice</li> </ul>                                                                                                                                                                                                                                                                                                                                                             |
|--------------|---------------------------------------------------------------------------------------------------------------------------------------------------------------------------------------------------------------------------------------------------------------------------------------------------------------------------------------------------------------------------------------------------------------------------------------------------------------------------------------------------------|
| Respect      | <ul> <li>use clean language at all times</li> <li>make eye contact with the leader</li> <li>sit up, be attentive, and remain quiet during songs or speeches</li> <li>bow your head and stand or sit quietly during prayers and pledge</li> <li>refrain from writing on tables, books, walls, etc.</li> <li>do not break pencils, rulers, or supplies</li> <li>help keep the campus tidy at all times</li> <li>cooperate with leaders</li> <li>stop playing right away when the whistle blows</li> </ul> |